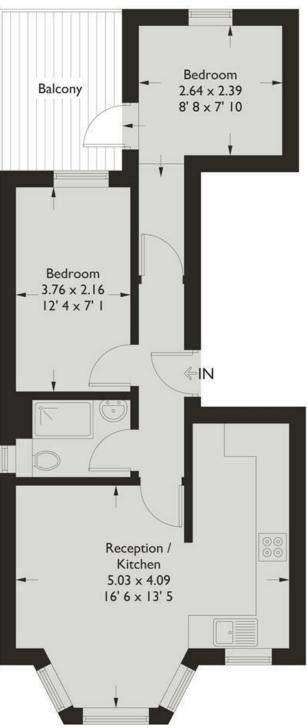

470 SqFt Interior 69 SqFt Exterior Balcony

First Floor

This plan is not to scale and must be used as layout guidance only. All measurements and areas are approximate and should not be relied upon to provide accurate information. This plan must not be relied upon when making property valuations, design considerations or any other such relevant decisions. We accept no responsibility or liability (whether in contract, tort or otherwise) in relation to any loss whatsoever arising from or in connection with any use of this plan or the adequacy, accuracy or completeness of it or any information within it.

## KEY FEATURES

- 2 DOUBLE BEDROOMS
- PRIVATE ROOF TERRACE
- OFFERED CHAIN FREE
- SHARE OF FREEHOLD
- OPEN PLAN LIVING SPACE
- 0.3 MILES TO FINSBURY PARK STATION

YOURS FOR £475,000

Ideal for a couple or two singles, this two bedroom abode hosts enough space for versatile living throughout. Residing across the first floor, you'll find rich wood flooring in the open plan living and kitchen area where gorgeous green accent walls proliferate. A large sash bay window lends a wealth of natural light to illuminate the space, where you'll find room to lounge, dine and work if required.

Two double bedrooms await to the rear of the property, in neutral decor and ready to convert into your home office if desired. One of which boasts access to your private roof terrace with quintessential London rooftop views and brick wall trellis shouting out for your climbing plant collection and stargazing cocktail nights.