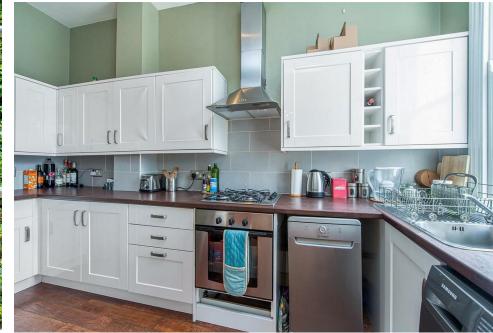

Your spacious kitchen area boasts on trend oversized subway tiling and a plethora of fresh white cabinetry surrounding integrated hob / oven, large fridge / freezer and washing machine. In the bathroom adjacent enjoy more rich wood flooring and oversized white tiled walls encompassing the walk in rainforest shower, mirrored wall cabinet above a contemporary washbasin with storage beneath.